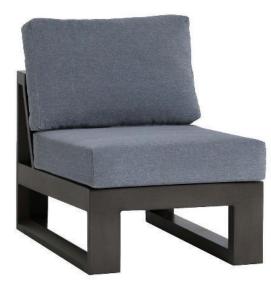

## Chair w/o Arm

FN570530GY-C

Seat Height\*: 18" w/cushion

Overall Height: 25"

Depth: 36"

Width: 26"

Weight: 36 LBS

F

Frame: Aluminum Finish: Opal Grey