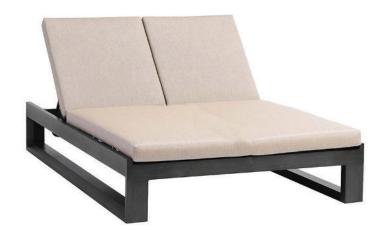

## Double Chaise Lounger

### FN57022SOGY

Seat Height: 17" w/cushion

Overall Height: 13"

Depth: 80"

Width: 54.4"

Weight: 95 LBS

Frame: Aluminum Finish: Opal Grey

#### **TECHNICAL INFORMATION**

- Finishes: Opal Grey OGY
- Frame: Aluminum
- Design using bold and defining lines
- All pieces except dining chairs have a bevel frame design
- Aluminum with powder coating, hand brushed surface and protective top coating
- Max weight load: 350 LBS per seat
- Contract quality
- For outdoor use only