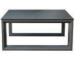

## Sintered Stone 40" Square Coffee Table

FN57005PEY-OGY

Depth: 40"

Overall Height: 18.5"

Width: 40"

Weight: 105 LBS

Frame: Sintered Stone Finish: Pietra Grey

## **TECHNICAL INFORMATION**

- Weave: Sintered Stone Pietra Grey PEY
  Aluminum Opal Grey OGY
- Design using bold and defining lines
- All pieces except dining chairs have a bevel frame design
- Aluminum with powder coating, hand brushed surface and protective top coating
- Max weight load: 350 LBS per seat
- Contract quality
- For outdoor use only