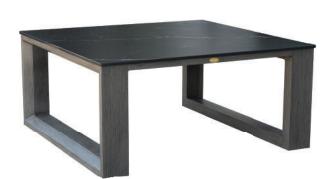

## Sintered Stone 40" Square Coffee Table

FN57005PEY-OGY

Depth: 40"

Overall Height: 18.5"

Width: 40"

Weight: 105 LBS

Frame: Sintered Stone Finish: Pietra Grey

## **TECHNICAL INFORMATION**

- Weave: Sintered Stone Pietra Grey PEY
  Aluminum Opal Grey OGY
- Design using bold and defining lines
- All pieces except dining chairs have a bevel frame design
- Aluminum with powder coating, hand brushed surface and protective top coating
- Max weight load: 350 LBS per seat
- Contract quality
- For outdoor use only