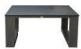

## Sintered Stone 40" Square Coffee Table

FN57005PEY-OGY

Depth: 40"

Overall Height: 18.5"

Width: 40"

Weight: 105 LBS

Frame: Sintered Stone Finish: Pietra Grey

## **TECHNICAL INFORMATION**

- Weave: Sintered Stone Pietra Grey PEY
  Aluminum Opal Grey OGY
- Design using bold and defining lines
- All pieces except dining chairs have a bevel frame design
- Aluminum with powder coating, hand brushed surface and protective top coating
- Max weight load: 350 LBS per seat
- Contract quality
- For outdoor use only