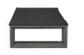

## Sintered Stone Coffee Table

### FN57004PEY-OGY

Depth: 28.5"

Overall Height: 12"

Width: 52"

Weight: 90 LBS

Frame: Sintered Stone Finish: Pietra Grey