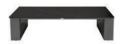

## Sintered Stone Coffee Table

### FN57004PEY-OGY

Depth: 28.5"

Overall Height: 12"

Width: 52"

Weight: 90 LBS

Frame: Sintered Stone Finish: Pietra Grey