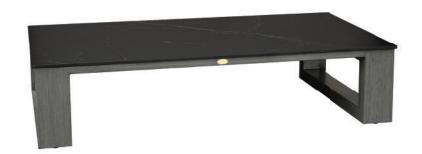

## Sintered Stone Coffee Table

### FN57004PEY-OGY

Depth: 28.5"

Overall Height: 12"

Width: 52"

Weight: 90 LBS

Frame: Sintered Stone Finish: Pietra Grey

#### TECHNICAL INFORMATION

- Weave: Sintered Stone Pietra Grey PEY
  Aluminum Opal Grey OGY
- Design using bold and defining lines
- All pieces except dining chairs have a bevel frame design
- · Aluminum with powder coating, hand brushed surface and protective top coating
- Max weight load: 350 LBS per seat
- Contract quality
- For outdoor use only