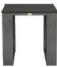

## Side Table w/ Aluminum Top

FN57006PEY-OGY

Depth: 23.5"

Overall Height: 22.4"

Width: 23.5"

Weight: 48 LBS

Frame: Aluminum Finish: Opal Grey

Frame: Sintered Stone Finish: Pietra Grey