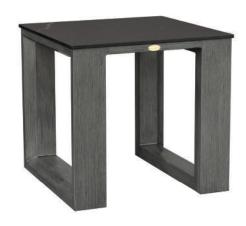

## Side Table w/ Aluminum Top

FN57006PEY-OGY

Depth: 23.5"

Overall Height: 22.4"

Width: 23.5"

Weight: 48 LBS

Frame: Aluminum Finish: Opal Grey

Frame: Sintered Stone Finish: Pietra Grey