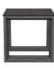

## Side Table w/ Aluminum Top

FN57006PEY-OGY

Depth: 23.5"

Overall Height: 22.4"

Width: 23.5"

Weight: 48 LBS

Frame: Aluminum Finish: Opal Grey

Frame: Sintered Stone Finish: Pietra Grey