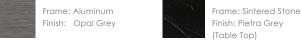

#### **TECHNICAL INFORMATION**

- Table Top Frame: Sintered Stone Pietra Grey PEY | Walnut WLT
- Frame: Aluminum Opal Grey OGY | Rusty Umber RUB
- Wood grain finished alum coffee and end table with shelf
- Max. weight load: 350 LBS per seat
- Contract quality
- For outdoor use only

Finish: Walnut

(Table Top)

Finish: Rusty Umber

Depth: 39.4"

Overall Height: 40.9"

Width: 39.4"

Weight: 106 LBS

Toll Free Phone: Toll Free Fax: Email: Website: