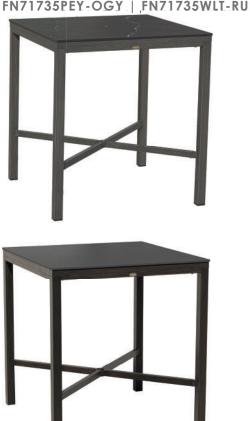

### 39" Sq Sintered Stone Bar Table w/UH

#### FN71735PEY-OGY | FN71735WLT-RUB

#### **TECHNICAL INFORMATION**

- Table Top Frame: Sintered Stone Pietra Grey PEY | Walnut WLT
- Frame: Aluminum Opal Grey OGY | Rusty Umber RUB
- Wood grain finished alum coffee and end table with shelf
- Max. weight load: 350 LBS per seat
- Contract quality
- For outdoor use only