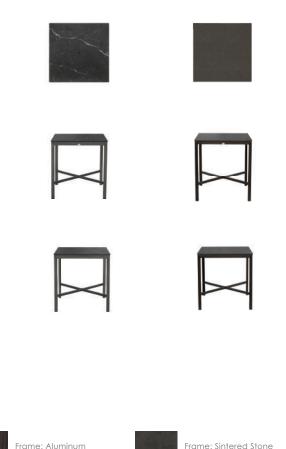

#### **TECHNICAL INFORMATION**

- Table Top Frame: Sintered Stone Pietra Grey PEY | Walnut WLT
- Frame: Aluminum Opal Grey OGY | Rusty Umber RUB
- Wood grain finished alum coffee and end table with shelf
- Max. weight load: 350 LBS per seat
- Contract quality
- For outdoor use only

Finish: Walnut

(Table Top)

Finish: Rusty Umber

Depth: 39.4"

Overall Height: 40.9"

Width: 39.4"

Weight: 106 LBS

Toll Free Phone: Toll Free Fax: Email: Website: