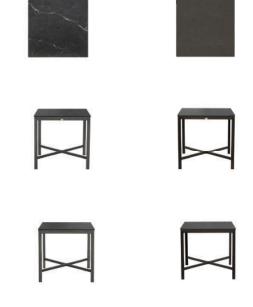

#### **TECHNICAL INFORMATION**

- Table Top Frame: Sintered Stone Pietra Grey PEY | Walnut WLT
- Frame: Aluminum Opal Grey OGY | Rusty Umber RUB
- Wood grain finished alum coffee and end table with shelf
- Max. weight load: 350 LBS per seat
- Contract quality
- For outdoor use only

Frame: Aluminum Finish: Rusty Umber

Frame: Sintered Stone Finish: Walnut (Table Top)

> Toll Free Phone: Toll Free Fax: Email: Website:

886.919.181 888.880.8209 sales@ratana.com www.ratana.com