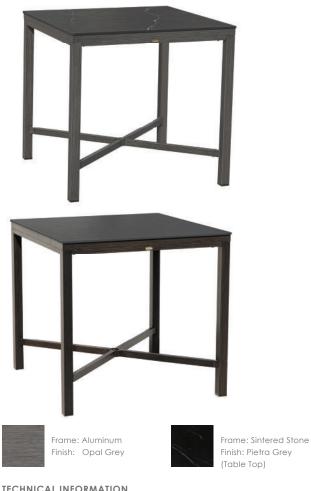

#### **TECHNICAL INFORMATION**

- Table Top Frame: Sintered Stone Pietra Grey PEY | Walnut WLT
- Frame: Aluminum Opal Grey OGY | Rusty Umber RUB
- Wood grain finished alum coffee and end table with shelf
- Max. weight load: 350 LBS per seat
- Contract quality
- For outdoor use only

Frame: Aluminum Finish: Rusty Umber

Frame: Sintered Stone Finish: Walnut (Table Top)

> Toll Free Phone: Toll Free Fax: Email: Website:

886.919.181 888.880.8209 sales@ratana.com www.ratana.com