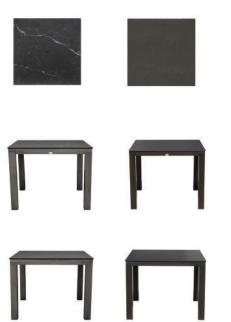

## TECHNICAL INFORMATION

- Table Top Frame: Sintered Stone Pietra Grey PEY | Walnut WLT
- Frame: Aluminum Opal Grey OGY | Rusty Umber RUB
- Wood grain finished alum coffee and end table with shelf
- Max. weight load: 350 LBS per seat
- Contract quality
- For outdoor use only