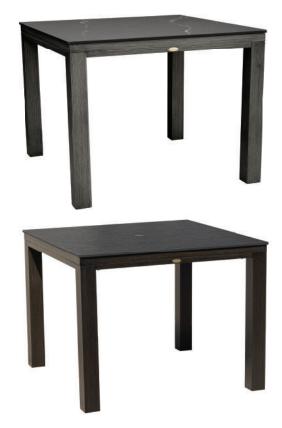

### 39" Sq Sintered Stone Dining Table w/UH

#### FN71739PEY-OGY | FN71739WLT-RUB

Frame: Sintered Stone Finish: Pietra Grey (Table Top)

Depth: 39.4"

Overall Height: 29.8"

Width: 39.4"

Weight: 106 LBS

\* knee clearance Distance between the legs: side 33"/front 72.4" From floor to bottom of the table surface:26.89"

> Toll Free Phone: Toll Free Fax: Email: Website: