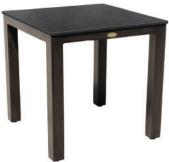

## **LAGUNA**

# RATANA

### Sintered Stone End Table

#### FN71705PEY-OGY | FN71705WLT-RUB

Frame: Sintered Stone Finish: Pietra Grey (Table Top)

Frame: Aluminum Finish: Rusty Umber

Frame: Sintered Stone Finish: Walnut (Table Top)