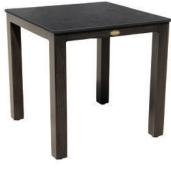

### Sintered Stone End Table

#### FN71705PEY-OGY | FN71705WLT-RUB

Frame: Sintered Stone Finish: Pietra Grey (Table Top)

Frame: Aluminum Finish: Rusty Umber

Frame: Sintered Stone Finish: Walnut (Table Top)

### **TECHNICAL INFORMATION**

- Table Top Frame: Sintered Stone Pietra Grey PEY | Walnut WLT
- Frame: Aluminum Opal Grey OGY | Rusty Umber RUB
- Wood grain finished alum coffee and end table with shelf
- Max. weight load: 350 LBS per seat
- Contract quality
- For outdoor use only