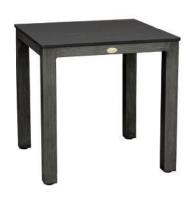

### Sintered Stone End Table

#### FN71705PEY-OGY | FN71705WLT-RUB

Frame: Sintered Stone Finish: Pietra Grey (Table Top)

Frame: Aluminum Finish: Rusty Umber

Frame: Sintered Stone Finish: Walnut (Table Top)

### **TECHNICAL INFORMATION**

- Table Top Frame: Sintered Stone Pietra Grey PEY | Walnut WLT
- Frame: Aluminum Opal Grey OGY | Rusty Umber RUB
- Wood grain finished alum coffee and end table with shelf
- Max. weight load: 350 LBS per seat
- Contract quality
- For outdoor use only