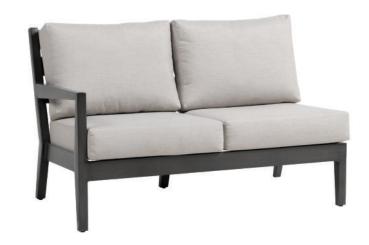

## 2-Seater Left Arm

### FN54452OGY-L

Seat Height\*: 18" w/cushion

Overall Height: 32.6"

Arm Height: 24"

Depth: 32.7"

Width: 51.7"

Weight: 46 LBS

#### **TECHNICAL INFORMATION**

- Finishes: Opal Grey OGY
- Frame: Aluminum
- Asymmetrical tapered armrest & legs with hand brushed finish
- Mid-century modern design
- Aluminum with hand brushed surface and protective top coating
- Modular design of sectional provides flexibility & style
- Interlocking system to secure sectional pieces
- Max. weight load: 350 LBS per seat
- Contract quality
- For outdoor use only