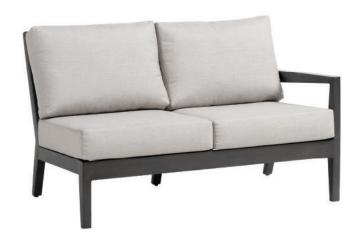

## 2-Seater Right Arm

FN54452OGY-R

Seat Height\*: 18" w/cushion

Overall Height: 32.6"

Arm Height: 24"

Depth: 32.7"

Width: 51.7"

Weight: 46 LBS

## TECHNICAL INFORMATION

- Finishes: Opal Grey OGY
- Frame: Aluminum
- Asymmetrical tapered armrest & legs with hand brushed finish
- Mid-century modern design
- Aluminum with hand brushed surface and protective top coating
- Modular design of sectional provides flexibility & style
- Interlocking system to secure sectional pieces
- Max. weight load: 350 LBS per seat
- Contract quality
- For outdoor use only