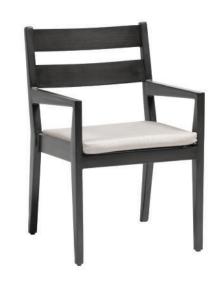

## Dining Arm Chair

### FN544120GY

Seat Height\*: 19" w/cushion

Overall Height: 34.5"

Arm Height: 25"

Depth: 23.4"

Width: 21.5"

Weight: 18 LBS

Frame: Aluminum Finish: Opal Grey

#### **TECHNICAL INFORMATION**

- Finishes: Opal Grey OGY
- Frame: Aluminum
- Asymmetrical tapered armrest & legs with hand brushed finish
- Mid-century modern design
- Aluminum with hand brushed surface and protective top coating
- Modular design of sectional provides flexibility & style
- Interlocking system to secure sectional pieces
- Max. weight load: 350 LBS per seat
- Contract quality
- For outdoor use only