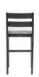

## Bar Chair

### FN544410GY

Seat Height\*: 30" w/cushion

Overall Height: 42.9"

Depth: 28"

Width: 19"

Weight: 24 LBS

#### TECHNICAL INFORMATION

- Finishes: Opal Grey OGY
- Frame: Aluminum
- Asymmetrical tapered armrest & legs with hand brushed finish
- Mid-century modern design
- Aluminum with hand brushed surface and protective top coating
- Modular design of sectional provides flexibility & style
- Interlocking system to secure sectional pieces
- Max. weight load: 350 LBS per seat
- Contract quality
- For outdoor use only