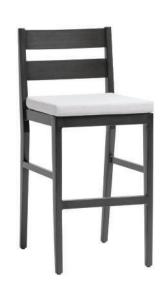

## Bar Chair

### FN544410GY

Seat Height\*: 30" w/cushion

Overall Height: 42.9"

Depth: 28"

Width: 19"

Weight: 24 LBS

#### TECHNICAL INFORMATION

- Finishes: Opal Grey OGY
- Frame: Aluminum
- Asymmetrical tapered armrest & legs with hand brushed finish
- Mid-century modern design
- Aluminum with hand brushed surface and protective top coating
- Modular design of sectional provides flexibility & style
- Interlocking system to secure sectional pieces
- Max. weight load: 350 LBS per seat
- Contract quality
- For outdoor use only