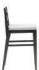

## Bar Chair

### FN544410GY

Seat Height\*: 30" w/cushion

Overall Height: 42.9"

Depth: 28"

Width: 19"

Weight: 24 LBS

#### TECHNICAL INFORMATION

- Finishes: Opal Grey OGY
- Frame: Aluminum
- Asymmetrical tapered armrest & legs with hand brushed finish
- Mid-century modern design
- Aluminum with hand brushed surface and protective top coating
- Modular design of sectional provides flexibility & style
- Interlocking system to secure sectional pieces
- Max. weight load: 350 LBS per seat
- Contract quality
- For outdoor use only