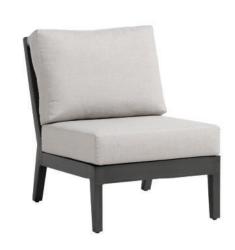

## Chair w/o Arm

### FN54453OGY-C

Seat Height\*: 18" w/cushion

Overall Height: 32.6"

Depth: 32.7"

Width: 25"

Weight: 25 LBS

Frame: Aluminum Finish: Opal Grey

#### TECHNICAL INFORMATION

- Finishes: Opal Grey OGY
- Frame: Aluminum
- Asymmetrical tapered armrest & legs with hand brushed finish
- Mid-century modern design
- Aluminum with hand brushed surface and protective top coating
- Modular design of sectional provides flexibility & style
- Interlocking system to secure sectional pieces
- Max. weight load: 350 LBS per seat
- Contract quality
- For outdoor use only