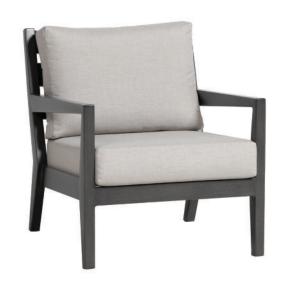

## Club Chair

### FN544010GY

Seat Height\*: 18" w/cushion

Overall Height: 32.6"

Arm Height: 24"

Depth: 32.7"

Width: 28.2"

Weight: 31 LBS

Frame: Aluminum Finish: Opal Grey

#### TECHNICAL INFORMATION

- Finishes: Opal Grey OGY
- Frame: Aluminum
- Asymmetrical tapered armrest & legs with hand brushed finish
- Mid-century modern design
- Aluminum with hand brushed surface and protective top coating
- Modular design of sectional provides flexibility & style
- Interlocking system to secure sectional pieces
- Max. weight load: 350 LBS per seat
- Contract quality
- For outdoor use only