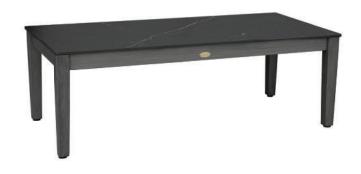

### Coffee Table

#### FN54404PEY-OGY

Depth: 23"

Overall Height: 16"

Width: 47"

Weight: 58 LBS

Frame: Aluminum Finish: OGY Grey

Frame: Sintered Stone Finish: Pietra Grey (Table Top)

#### **TECHNICAL INFORMATION**

- Table Top Frame:Sintered Stone Pietra Grey PEY
- Frame: Aluminum Opal Grey OGY
- Asymmetrical tapered armrest & legs with hand brushed finish
- Mid-century modern design
- Aluminum with hand brushed surface and protective top coating
- Modular design of sectional provides flexibility & style
- Interlocking system to secure sectional pieces