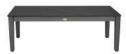

### Coffee Table

#### FN54404PEY-OGY

Depth: 23"

Overall Height: 16"

Width: 47"

Weight: 58 LBS

Frame: Aluminum Finish: OGY Grey

Frame: Sintered Stone Finish: Pietra Grey (Table Top)

#### **TECHNICAL INFORMATION**

- Table Top Frame:Sintered Stone Pietra Grey PEY
- Frame: Aluminum Opal Grey OGY
- Asymmetrical tapered armrest & legs with hand brushed finish
- Mid-century modern design
- Aluminum with hand brushed surface and protective top coating
- Modular design of sectional provides flexibility & style
- Interlocking system to secure sectional pieces