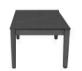

### Coffee Table

#### FN54404PEY-OGY

Depth: 23"

Overall Height: 16"

Width: 47"

Weight: 58 LBS

Frame: Aluminum Finish: OGY Grey

Frame: Sintered Stone Finish: Pietra Grey (Table Top)

#### **TECHNICAL INFORMATION**

- Table Top Frame:Sintered Stone Pietra Grey PEY
- Frame: Aluminum Opal Grey OGY
- Asymmetrical tapered armrest & legs with hand brushed finish
- Mid-century modern design
- Aluminum with hand brushed surface and protective top coating
- Modular design of sectional provides flexibility & style
- Interlocking system to secure sectional pieces