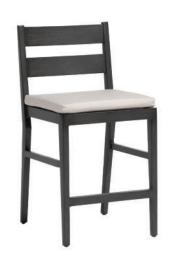

## Counter Chair

### FN54440OGY

Seat Height\*: 26" w/cushion

Overall Heigh t: 39"

Depth: 24"

Width: 19"

Weight: 23 LBS

#### TECHNICAL INFORMATION

- Finishes: Opal Grey OGY
- Frame: Aluminum
- Asymmetrical tapered armrest & legs with hand brushed finish
- Mid-century modern design
- Aluminum with hand brushed surface and protective top coating
- Modular design of sectional provides flexibility & style
- Interlocking system to secure sectional pieces
- Max. weight load: 350 LBS per seat
- Contract quality
- For outdoor use only