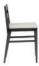

## Counter Chair

### FN54440OGY

Seat Height\*: 26" w/cushion

Overall Heigh t: 39"

Depth: 24"

Width: 19"

Weight: 23 LBS

#### TECHNICAL INFORMATION

- Finishes: Opal Grey OGY
- Frame: Aluminum
- Asymmetrical tapered armrest & legs with hand brushed finish
- Mid-century modern design
- Aluminum with hand brushed surface and protective top coating
- Modular design of sectional provides flexibility & style
- Interlocking system to secure sectional pieces
- Max. weight load: 350 LBS per seat
- Contract quality
- For outdoor use only