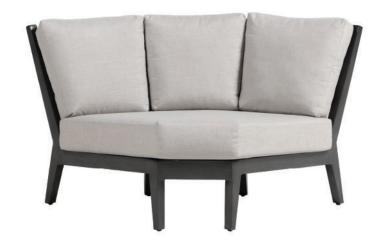

## **Curved Corner**

### FN544530GY-V

Seat Height\*: 18" w/cushion

Overall Height: 32.7"

Depth: 31.3"

Width: 56"

Weight: 38 LBS

Frame: Aluminum Finish: Opal Grey

#### TECHNICAL INFORMATION

- Finishes: Opal Grey OGY
- Frame: Aluminum
- Asymmetrical tapered armrest & legs with hand brushed finish
- Mid-century modern design
- Aluminum with hand brushed surface and protective top coating
- Modular design of sectional provides flexibility & style
- Interlocking system to secure sectional pieces
- Max. weight load: 350 LBS per seat
- Contract quality
- For outdoor use only