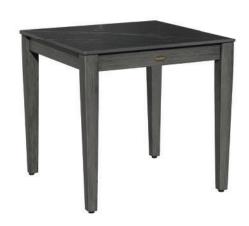

## Sintered Stone End Table

### FN54405PEY-OGY

Depth: 22.5"

Overall Height: 21.85"

Width: 22.5"

Weight: 35 LBS

Frame: Aluminum Finish: OGY Grey

Frame: Sintered Stone Finish: Pietra Grey (Table Top)

#### **TECHNICAL INFORMATION**

- Table Top Frame:Sintered Stone Pietra Grey PEY
- Frame: Aluminum Opal Grey OGY
- Asymmetrical tapered armrest & legs with hand brushed finish
- Mid-century modern design
- Aluminum with powder coating, hand brushed surface and protective top coating
- Modular design of sectional provides flexibility & style
- Interlocking system to secure sectional pieces
- Contract quality
- For outdoor use only