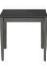

## Sintered Stone End Table

### FN54405PEY-OGY

Depth: 22.5"

Overall Height: 21.85"

Width: 22.5"

Weight: 35 LBS

Frame: Aluminum Finish: OGY Grey

Frame: Sintered Stone Finish: Pietra Grey (Table Top)

#### **TECHNICAL INFORMATION**

- Table Top Frame:Sintered Stone Pietra Grey PEY
- Frame: Aluminum Opal Grey OGY
- Asymmetrical tapered armrest & legs with hand brushed finish
- Mid-century modern design
- Aluminum with powder coating, hand brushed surface and protective top coating
- Modular design of sectional provides flexibility & style
- Interlocking system to secure sectional pieces
- Contract quality
- For outdoor use only