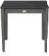

## Sintered Stone End Table

### FN54405PEY-OGY

Depth: 22.5"

Overall Height: 21.85"

Width: 22.5"

Weight: 35 LBS

Frame: Aluminum Finish: OGY Grey

Frame: Sintered Stone Finish: Pietra Grey (Table Top)

#### **TECHNICAL INFORMATION**

- Table Top Frame:Sintered Stone Pietra Grey PEY
- Frame: Aluminum Opal Grey OGY
- Asymmetrical tapered armrest & legs with hand brushed finish
- Mid-century modern design
- Aluminum with powder coating, hand brushed surface and protective top coating
- Modular design of sectional provides flexibility & style
- Interlocking system to secure sectional pieces
- Contract quality
- For outdoor use only