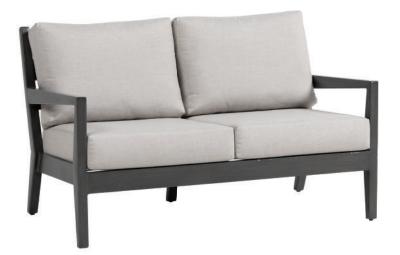

## RATANA

Love Seat

FN54402OGY

Seat Height\*: 18" w/cushion

Overall Height: 32.6"

Arm Height: 24"

Depth: 32.7"

Width: 52.8"

Weight: 46 LBS

Frame: Aluminum Finish: Opal Grey