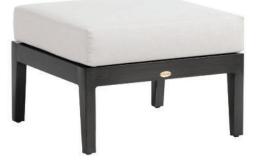

## Ottoman

FN54416OGY

Seat Height\*: 18" w/cushion

Overall Height: 12"

Depth: 25"

Width: 25"

Weight: 15 LBS

Frame: Aluminum Finish: Opal Grey

## **TECHNICAL INFORMATION**

- Finishes: Opal Grey OGY
- Frame: Aluminum
- Asymmetrical tapered armrest & legs with hand brushed finish
- Mid-century modern design
- Aluminum with hand brushed surface and protective top coating
- Modular design of sectional provides flexibility & style
- Interlocking system to secure sectional pieces
- Max. weight load: 350 LBS per seat
- Contract quality
- For outdoor use only