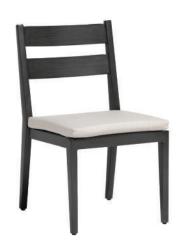

## Dining Side Chair

### FN544110GY

Seat Height\*: 19" w/cushion

Overall Height: 34.5"

Depth: 23.4"

Width: 19"

Weight: 14 LBS

#### TECHNICAL INFORMATION

- Finishes: Opal Grey OGY
- Frame: Aluminum
- Asymmetrical tapered armrest & legs with hand brushed finish
- Mid-century modern design
- Aluminum with hand brushed surface and protective top coating
- Modular design of sectional provides flexibility & style
- Interlocking system to secure sectional pieces
- Max. weight load: 350 LBS per seat
- Contract quality
- For outdoor use only