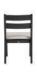

## Dining Side Chair

### FN544110GY

Seat Height\*: 19" w/cushion

Overall Height: 34.5"

Depth: 23.4"

Width: 19"

Weight: 14 LBS

#### TECHNICAL INFORMATION

- Finishes: Opal Grey OGY
- Frame: Aluminum
- Asymmetrical tapered armrest & legs with hand brushed finish
- Mid-century modern design
- Aluminum with hand brushed surface and protective top coating
- Modular design of sectional provides flexibility & style
- Interlocking system to secure sectional pieces
- Max. weight load: 350 LBS per seat
- Contract quality
- For outdoor use only