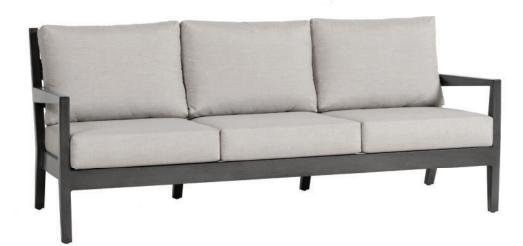

## Sofa

FN54403OGY

Seat Height\*: 18" w/cushion

Overall Height: 32.6"

Arm Height: 24"

Depth: 32.7"

Width: 78"

Weight: 61 LBS

Frame: Aluminum Finish: Opal Grey

## **TECHNICAL INFORMATION**

- Finishes: Opal Grey OGY
- Frame: Aluminum
- Asymmetrical tapered armrest & legs with hand brushed finish
- Mid-century modern design
- Aluminum with hand brushed surface and protective top coating
- Modular design of sectional provides flexibility & style
- Interlocking system to secure sectional pieces
- Max. weight load: 350 LBS per seat
- Contract quality
- For outdoor use only