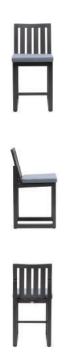

## Counter Chair

### FN64340OGY

Seat Height\*: 26.5" w/cushion

Overall Height: 42.5"

Depth: 24.2"

Width: 19"

Weight: 26 LBS