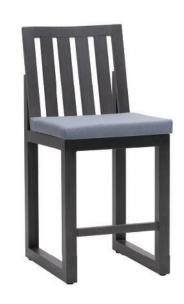

## Counter Chair

### FN64340OGY

Seat Height\*: 26.5" w/cushion

Overall Height: 42.5"

Depth: 24.2"

Width: 19"

Weight: 26 LBS

#### TECHNICAL INFORMATION

- Finishes: Opal Grey OGY
- Frame: Aluminum
- Simple, classic and geometric design, provide a natural look that is inviting and sophisticated
- The pieces are grand and solid contructed with impressive weight
- A collection with comfort and stability
- Generous pieces with 3 inches square aluminum arm and sled legs
- Modular design of sectional provides flexibility and style
- Chairs with wood grain and weathered finished aluminum